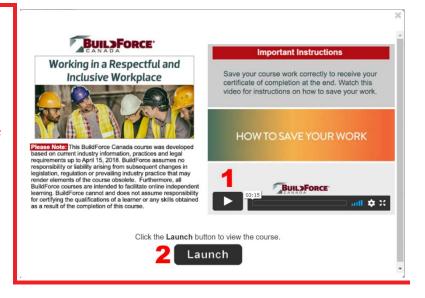

# Step 6: Review Instructions and Launch Course

When the launch page opens in a new browser Tab, do the following:

- 1. Review the instructions displayed on the right-side of the launch page. (*These instructions show the steps required to properly exit the course and save your progress when you are finished working on it*)
- Click >Launch to start the course