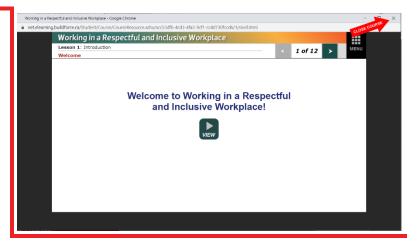

#### Step 7: Start Course

The course will open in a new window (or Tab if you are using a MAC).

Make sure you close the course when you finish working on it. Click the **X** at the top-right corner of the course window (If you're using a MAC, close the course tab).