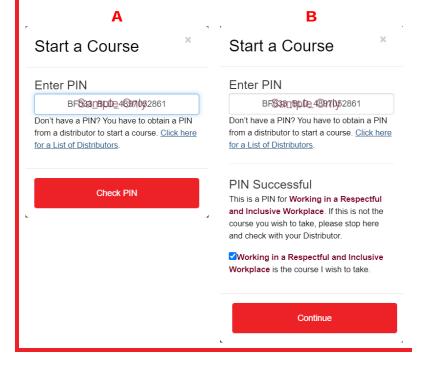

#### Step 2: Enter and Verify PIN

When the **Start a Course** popup appears, do the following:

- A. Enter the course PIN you obtained from the distributor and clickCheck PIN
- B. Check the box beside the course title and click **>Continue**