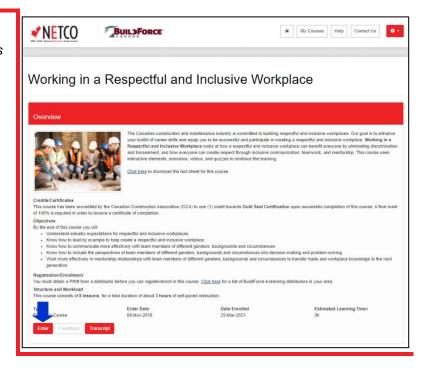

#### Step 5: Click Enter

When the Course Details or My Courses page appears, click >Enter to open the course launch page.