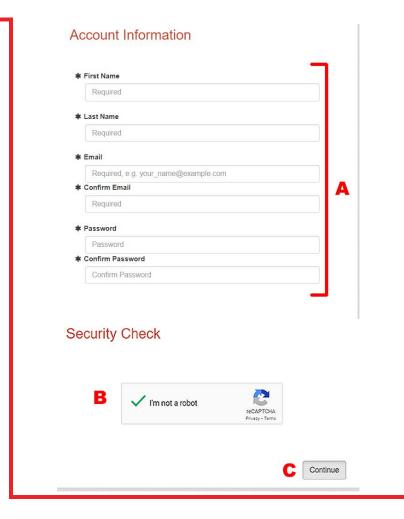

### Step 3: Register

When the Registration page appears, do the following:

- A. Enter First Name, Last Name, E-Mail and Password.
- **B.** Click I'm not a robot and select the requested Captcha images.
- **C.** Click >Continue when you have completed the registration form.