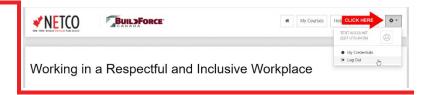

#### Step 8: Log Out

Click the Gear Widget at the top-right of the page and *select* >**Log Out** on the menu below.