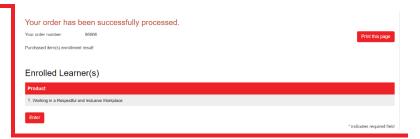

## Step 4: Confirm Enrollment

When the enrollment confirmation appears, *click* >Enter to proceed to the Course Details page.