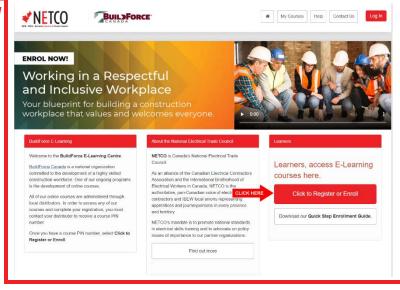

#### Step 1: Click to Register or Enroll

- Go to https://net.elearning.buildforce.ca
- Click >Click to Register or Enroll