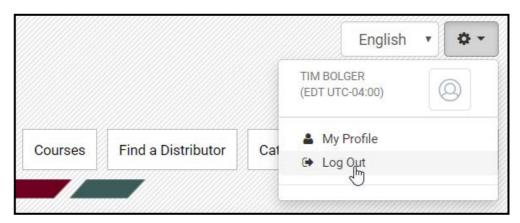

#### STEP 7: Click >> Enter.

STEP 8: Click >> Launch.

**STEP 9:** Course will look like this when opened. When you want to Exit the course, click the **X** at the top-right corner of the window.

**STEP 10:** Make sure you logout after exiting the course.