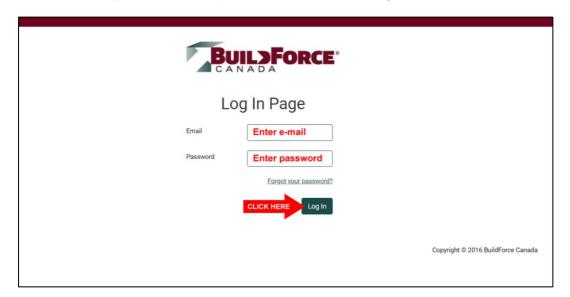

**STEP 2:** Enter your e-mail and password and *click* >>Log in.

STEP 3: Click >> Enter.

STEP 4: Click >> Launch.

**NEED HELP?** 

CALL 1-866-793-6225