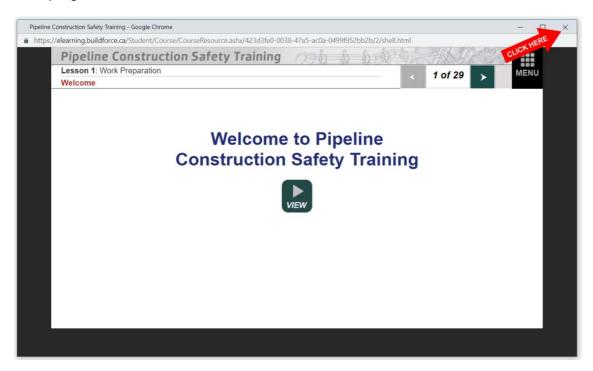

#### STEP 7: Click >> Enter.

STEP 8: Click >> Launch.

**STEP 9:** Course will look like this when opened. When you want to Exit the course, click the **X** at the top-right corner of the window.

**STEP 10:** Make sure you logout after exiting the course.