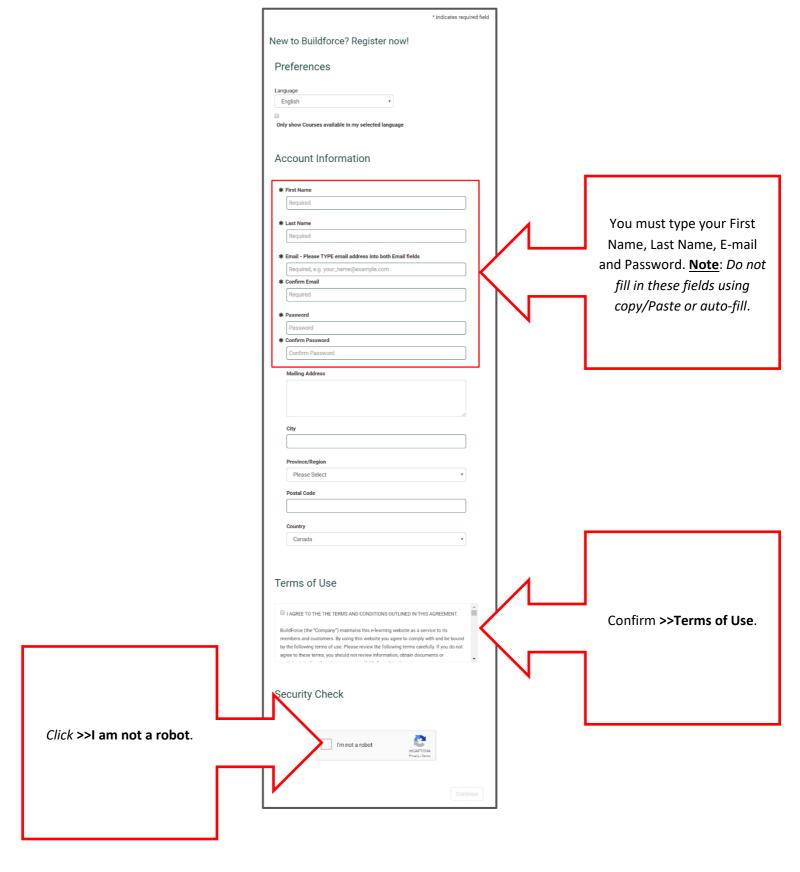

**STEP 3:** Verify the course title and *click* >> **Continue**.

**STEP 4:** Complete the registration form.

**STEP 5:** Complete the Capcha exercise and *click* >> **VERIFY**. *Click* >> **Continue**.

STEP 6: Click >> Continue.