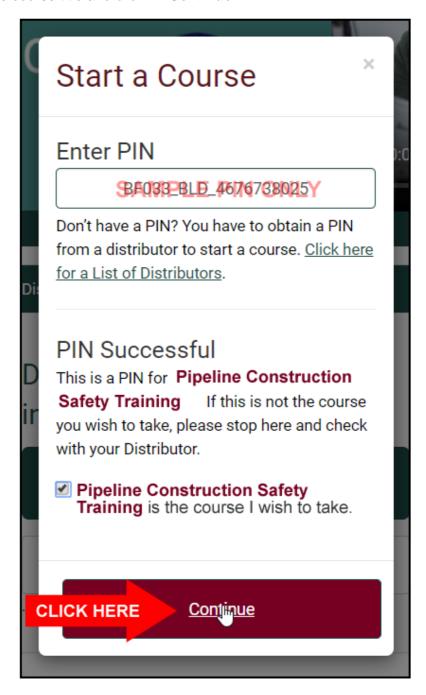

**STEP 3:** Verify the course title and *click* >> **Continue**.

**STEP 4:** Complete the registration form.

**STEP 5:** Complete the Capcha exercise and *click* >> **VERIFY**. *Click* >> **Continue**.

STEP 6: Click >> Continue.