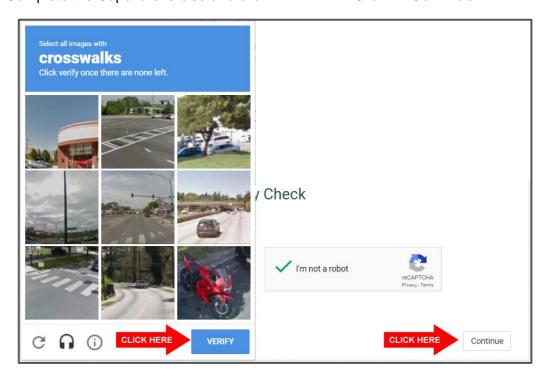

**STEP 3:** Verify the course title and *click* >> **Continue**.

**STEP 4:** Complete the registration form.

**STEP 5:** Complete the Capcha exercise and *click* >> **VERIFY**. *Click* >> **Continue**.

STEP 6: Click >> Continue.