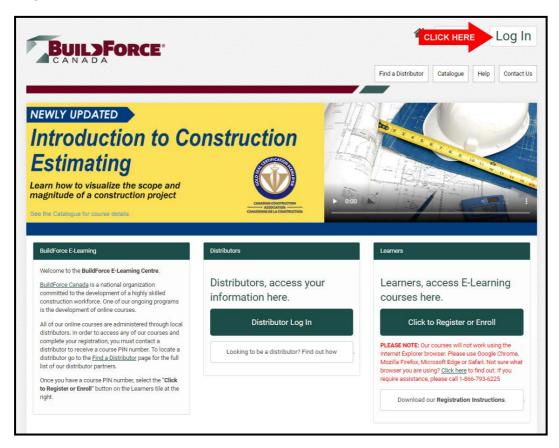

# **Login Instructions**

When you want to log back into your course, follow the steps below:

STEP 1: Go to the BuildForce E-Learning Home Page (<a href="https://elearning.buildforce.ca/">https://elearning.buildforce.ca/</a>) and click >> Log in.