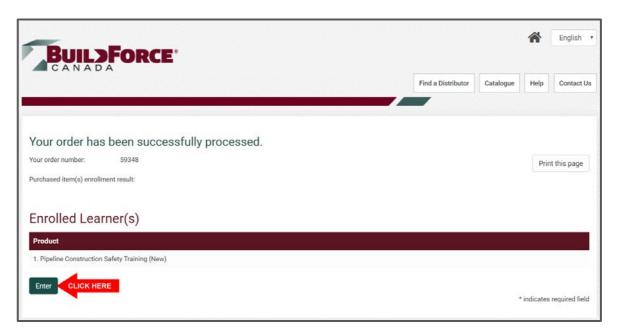

#### STEP 7: Click >> Enter.

STEP 8: Click >> Launch.

**STEP 9:** Course will look like this when opened. When you want to Exit the course, click the **X** at the top-right corner of the window.

**STEP 10:** Make sure you logout after exiting the course.