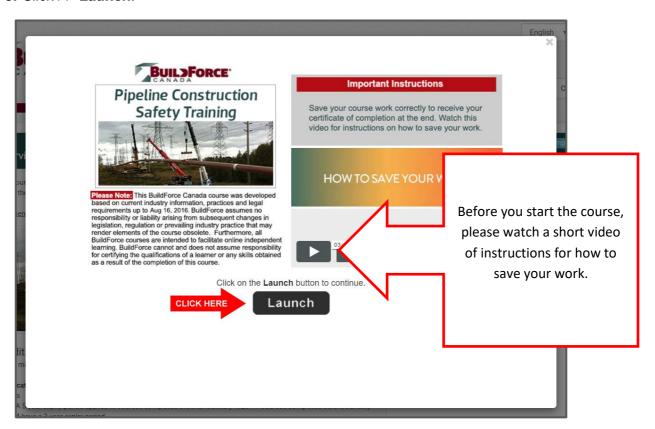

#### STEP 7: Click >> Enter.

STEP 8: Click >> Launch.

**STEP 9:** Course will look like this when opened. When you want to Exit the course, click the **X** at the top-right corner of the window.

**STEP 10:** Make sure you logout after exiting the course.