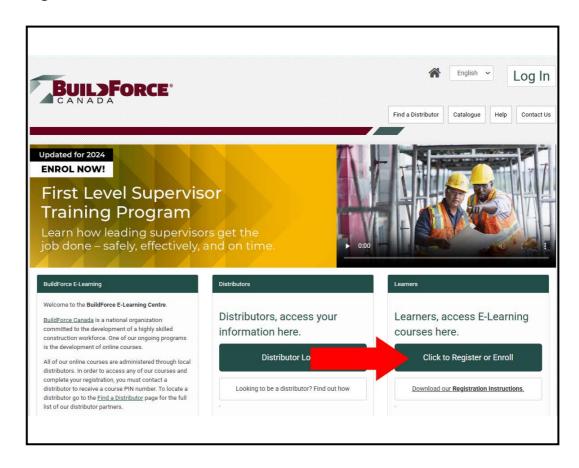

**STEP 1**: Go to the BuildForce E-Learning Home Page (<a href="https://elearning.buildforce.ca/">https://elearning.buildforce.ca/</a>) and click >> Click to Register or Enroll.

STEP 2: Enter your course PIN and click >> Check PIN.