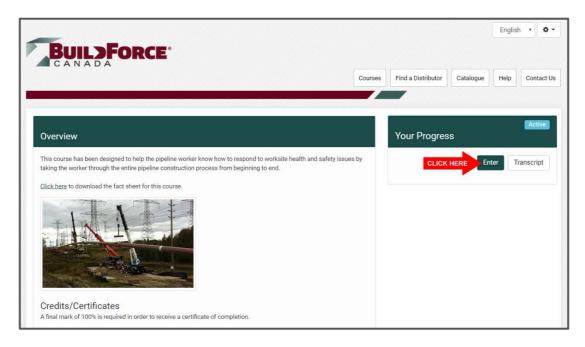

**STEP 2:** Enter your e-mail and password and *click* >>Log in.

STEP 3: Click >> Enter.

STEP 4: Click >> Launch.

**NEED HELP?** 

CALL 1-866-793-6225