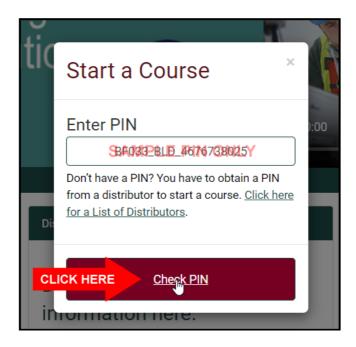

**STEP 1**: Go to the BuildForce E-Learning Home Page (<a href="https://elearning.buildforce.ca/">https://elearning.buildforce.ca/</a>) and click >> Click to Register or Enroll.

STEP 2: Enter your course PIN and click >> Check PIN.